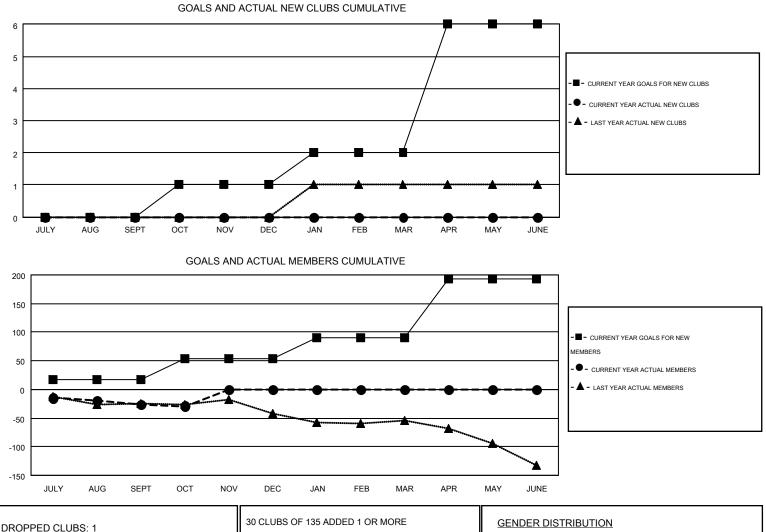

#### GMT: KENNETH SCHWOLS

| _             |                  | Clubs             |                  |                  | Members<br>RESULTS FOR 2016-2017 |                    |                                        |                    |                  |
|---------------|------------------|-------------------|------------------|------------------|----------------------------------|--------------------|----------------------------------------|--------------------|------------------|
|               | RESU             | LTS FOR 2016-2017 |                  |                  |                                  |                    |                                        |                    |                  |
| QUARTER       | NEW CLUB<br>GOAL | NEW CLUBS         | DROPPED<br>CLUBS | NET<br>GAIN/LOSS | QUARTER                          | NEW MEMBER<br>GOAL | CHARTER AND<br>NEW<br>MEMBERS<br>ADDED | DROPPED<br>MEMBERS | NET<br>GAIN/LOSS |
| JULY/AUG/SEPT | 0                | 0                 | 0                | 0                | JULY/AUG/SEPT                    | 17                 | 51                                     | 77                 | -26              |
| OCT/NOV/DEC   | 1                | 0                 | 1                | -1               | OCT/NOV/DEC                      | 37                 | 16                                     | 19                 | -3               |
| JAN/FEB/MAR   | 1                | 0                 | 0                | 0                | JAN/FEB/MAR                      | 37                 | 0                                      | 0                  | 0                |
| APR/MAY/JUNE  | 4                | 0                 | 0                | 0                | APR/MAY/JUNE                     | 102                | 0                                      | 0                  | 0                |

| DROPPED CLUBS: 1 |            | 30 CLUBS OF 135 ADDED 1 OR MORE | GENDER DISTRIBUTION   |                |     |
|------------------|------------|---------------------------------|-----------------------|----------------|-----|
|                  |            | NEW MEMBERS                     | MALE                  | 2,621 (74.99%) |     |
|                  |            | J                               | FEMALE                | 874 (25.01%)   |     |
| DROPPED MEMBERS  |            |                                 |                       |                |     |
| DECEASED         | 15         | CLICK HERE FOR HEALTH           |                       |                |     |
| CLUB CANCELLED 4 |            | ASSESSMENT DATA                 | FAMILY UNIT MEMBERS   |                | 739 |
| OTHER            | 77         |                                 | HEAD OF HOUSEHOLD     |                | 363 |
| TOTAL            | 96         |                                 | NON-HEAD OF HOUSEHOLD |                | 376 |
|                  | ~ <b>^</b> |                                 |                       |                |     |